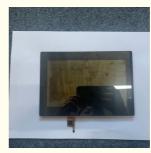

# **Product Specification**

Application: Industrial Application
 Interface: 40pin LVDS, 40PIN LVDS
 Type: Capacitive, 10.1" Tft Lcd

• Size: 165.65(W) X105.39(H) X2.8(D) Mm

Color: White
Luminance: 400nits
Contrast Ratio: 16:9
Resolution: 1024x600
Warranty: 1 Year
Viewing Angle: 75/75/70/75

Active Area: 153.6(W) X90.0(H) Mm

• Highlight: 40pin tft lcd panel, 40pin small tft lcd display,

white tft lcd panel

#### **Product Description**

| Part Number            | ZH101IK35025V.C                  |
|------------------------|----------------------------------|
| Size                   | 10.1                             |
| Resolution             | 1024x 3(RGB) x600                |
| Aspect ratio           | 16:9                             |
| Module size            | 165.65(W) × 105.39(H) ×2.8(D) mm |
| Active area            | 80/80/80/80                      |
| Operating temperatures | -20 to 70                        |
| Storage temperature:   | -30 to 80                        |
| Brightness             | 400cd/m2                         |
| Interface:             | 40PIN LVDS                       |
| Touch screen:          | capacitive touch screen          |
| Touch IC               | GT911                            |