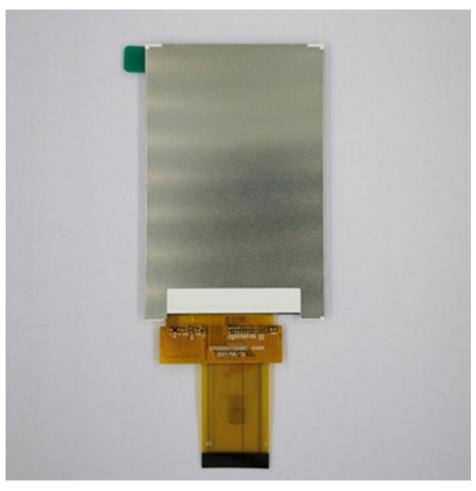

# 3.5" LCD Touch Screen Capacitive Touch Display 320x480 TFT LCD Panel with MCU Interface

### **Product Specification**

Application: Industrial

• Interface: MCU, MCU/RGB

Type: Capacitive, 3.5" Tft Lcd
 Drive IC: ILI9481/ILI9488/ST7796
 Module Size: 54.56 (H)\*84.07 (V)\*2.15cm

• Active Area: 49.44(H)\*74.16 (V)cm

Luminance: 300nits
Contrast Ratio: 16:9
Resolution: 320X480
Viewing Angle: 12 O'Clock
Warranty: 1 Year

Driver IC: ILI9481/ILI9488/ST7796
 Highlight: 320x480 tft lcd panel,

320x480 small tft lcd display, mcu tft lcd panel

#### **Product Description**

3.5" LCD Touch Screen Capacitive Touch Display 320x480 TFT LCD Panel with MCU Interface

| Part Number            | ZH350IT008V.C           |
|------------------------|-------------------------|
| Size                   | 3.5 inches              |
| Resolution             | 320x 3(RGB) x 480       |
| Aspect ratio           | 16:9                    |
| Module size            | 54.56*84.07*1.95        |
| Active area            | 48.96 x 73.44           |
| Viewing angle          | 70/70/50/70             |
| Operating temperatures | -20 to 70               |
| Storage temperature    | -30 to 80               |
| Brightness             | 300cd/m2                |
| Interface              | 40pin MCU               |
| Driver IC              | ILI9488/ST7796          |
| Touch Screen           | Capacitive touch screen |
| Driver IC              | GT911                   |