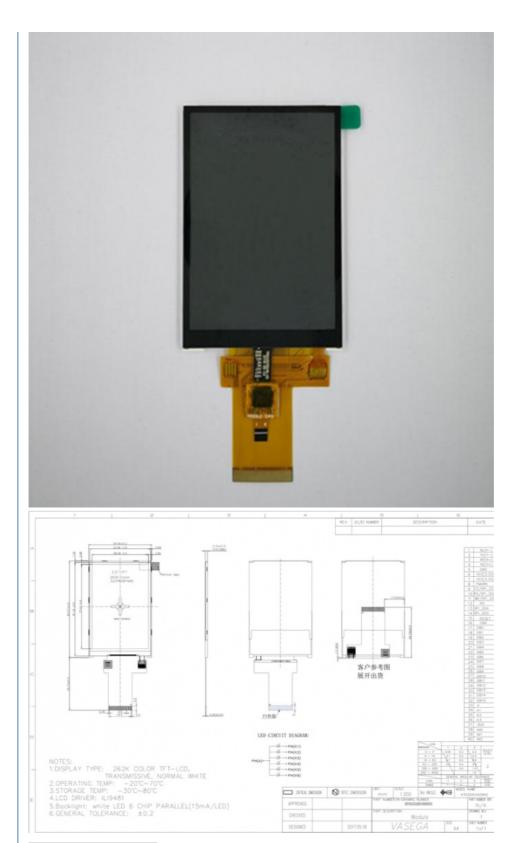

# 3.5" LCD Touch Screen Capacitive Touch Display 320x480 TFT LCD Panel with MCU Interface

### **Product Specification**

Application: Industrial

• Interface: MCU, MCU/RGB

Type: Capacitive, 3.5" Tft Lcd
 Drive IC: ILI9481/ILI9488/ST7796
 Module Size: 54.56 (H)\*84.07 (V)\*2.15cm

• Active Area: 49.44(H)\*74.16 (V)cm

Luminance: 300nits
Contrast Ratio: 16:9
Resolution: 320X480
Viewing Angle: 12 O'Clock
Warranty: 1 Year

Driver IC: ILI9481/ILI9488/ST7796
 Highlight: 320x480 tft lcd panel,

320x480 small tft lcd display, mcu tft lcd panel

#### **Product Description**

3.5" LCD Touch Screen Capacitive Touch Display 320x480 TFT LCD Panel with MCU Interface

| Part Number            | ZH350IT008V.C           |
|------------------------|-------------------------|
| Size                   | 3.5 inches              |
| Resolution             | 320x 3(RGB) x 480       |
| Aspect ratio           | 16:9                    |
| Module size            | 54.56*84.07*1.95        |
| Active area            | 48.96 x 73.44           |
| Viewing angle          | 70/70/50/70             |
| Operating temperatures | -20 to 70               |
| Storage temperature    | -30 to 80               |
| Brightness             | 300cd/m2                |
| Interface              | 40pin MCU               |
| Driver IC              | ILI9488/ST7796          |
| Touch Screen           | Capacitive touch screen |
| Driver IC              | GT911                   |