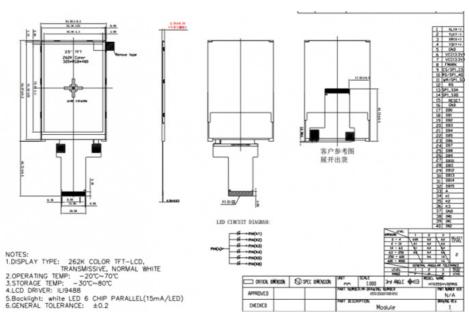

### **Product Specification**

• Type: TFT, LCD Panel

• Display Size: 3.5 Inch

• Supplier Type: Manufacturer

Size: 3.5"
Color: White
Luminance: 200nits
Interface: 24PIN MCU
Contrast Ratio: 200:1
Resolution: 320X480
Viewing Direction: 12 'CLOCK

Driver IC: ST7796
 Highlight: mcu tft lcd panel, mcu small tft lcd display,
 3.5 inch tft lcd panel

1 Year

#### hot selling 3.5 inch TFT ST7796 24PIN LCD 320x480 display MCU interface

Product Name: 3.5 inch

Product external dimensions (mm): 84.52x55.26x3.5

Visual area (mm): 73.44x48.96

Drive IC: ST7796 Resolution: 320x480 Interface form: 24pin MCU Interface way: plug-in Color: Full color