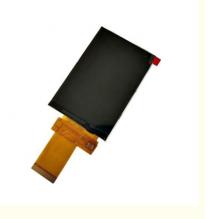

#### hot selling 3.5 inch TFT ST7796 24PIN LCD 320x480 display MCU interface

Product Name: 3.5 inch

Product external dimensions (mm): 84.52x55.26x3.5

Visual area (mm): 73.44x48.96

Drive IC: ST7796 Resolution: 320x480 Interface form: 24pin MCU Interface way: plug-in Color: Full color