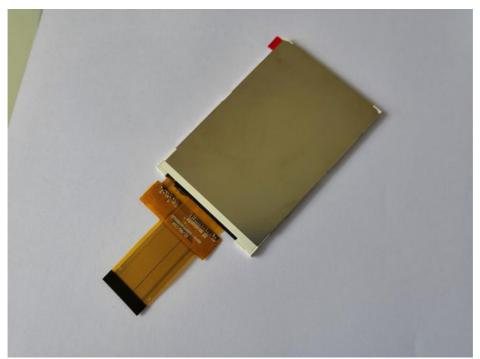

#### hot selling 3.5 inch TFT ST7796 24PIN LCD 320x480 display MCU interface

Product Name: 3.5 inch

Product external dimensions (mm): 84.52x55.26x3.5

Visual area (mm): 73.44x48.96

Drive IC: ST7796 Resolution: 320x480 Interface form: 24pin MCU Interface way: plug-in Color: Full color