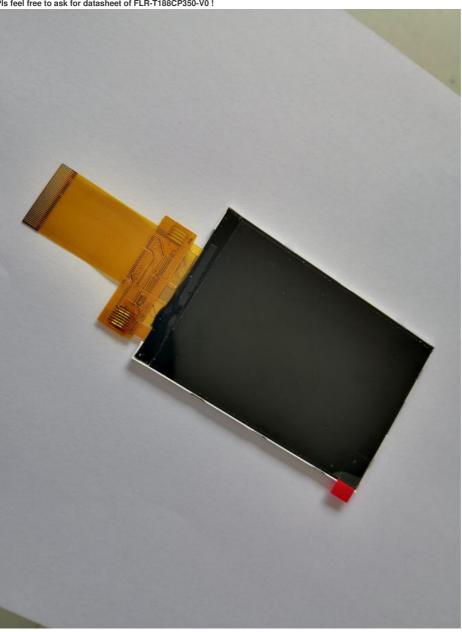

#### hot selling 3.5 inch TFT ST7796 24PIN LCD 320x480 display MCU interface

Product Name: 3.5 inch

Product external dimensions (mm): 84.52x55.26x3.5

Visual area (mm): 73.44x48.96

Drive IC: ST7796 Resolution: 320x480 Interface form: 24pin MCU Interface way: plug-in Color: Full color

Pls feel free to ask for datasheet of FLR-T188CP350-V0!