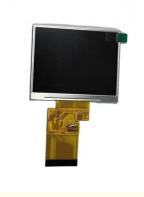

## **Product Specification**

- Type:
- Display Size:
- Color:

• Size:

- Viewing Angle:
- Interface:
- Warranty:
- Resolution:
- Viewing Direction:
- Active Area:
- Driver IC:
- Highlight:

| 3.5 Inch        |
|-----------------|
| 3.5"            |
| White           |
| 300nits         |
| RGB/CCIR656/601 |
| 1 Year          |
| 320X240         |
| 12' O Clock     |

#### Product Description

Product: TFT 3.5 " inch Module, 3.5" TN TFT LCD Modules with 320X240 dots

| Part Number            | TM035KDH03        |
|------------------------|-------------------|
| Size                   | 3.5 inches        |
| Resolution             | 320x 3(RGB) x 240 |
| Aspect ratio           | 4:3               |
| Module size            | 76.9*63.9*3.15    |
| Viewing angle          | 70.08x 52.56      |
| 70.08x 52.56           | 40/60/60/60       |
| Operating temperatures | -20 to 60         |
| Storage temperature    | -30 to 70         |
| Brightness             | 300cd/m2          |
| Interface              | RGB/CCIR656/601   |
| Driver IC              | Novatek NT39016D  |