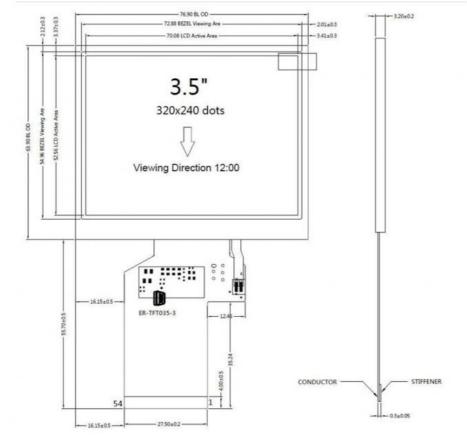

## **Product Specification**

- Type:
- Display Size:
- Color:

• Size:

- Viewing Angle:
- Interface:
- Warranty:
- Resolution:
- Viewing Direction:
- Active Area:
- Driver IC:
- Highlight:

| 3.5 Inch        |
|-----------------|
| 3.5"            |
| White           |
| 300nits         |
| RGB/CCIR656/601 |
| 1 Year          |
| 320X240         |
| 12' O Clock     |

1

- 70.08 X 52.56
- Novatek NT39016D
  - rgb tft lcd panel, rgb tft lcd display, rgb interface tft lcd panel

#### Product Description

Product: TFT 3.5 " inch Module, 3.5" TN TFT LCD Modules with 320X240 dots

| Part Number            | TM035KDH03        |
|------------------------|-------------------|
| Size                   | 3.5 inches        |
| Resolution             | 320x 3(RGB) x 240 |
| Aspect ratio           | 4:3               |
| Module size            | 76.9*63.9*3.15    |
| Viewing angle          | 70.08x 52.56      |
| 70.08x 52.56           | 40/60/60/60       |
| Operating temperatures | -20 to 60         |
| Storage temperature    | -30 to 70         |
| Brightness             | 300cd/m2          |
| Interface              | RGB/CCIR656/601   |
| Driver IC              | Novatek NT39016D  |