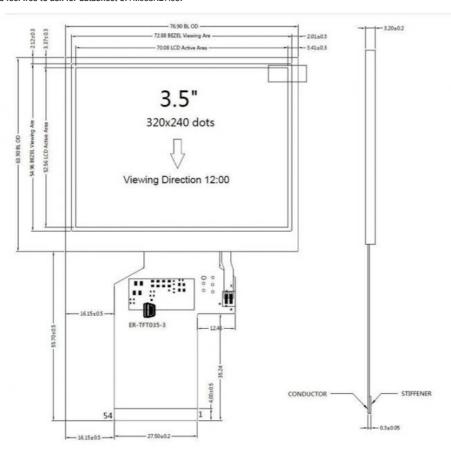

### **Product Specification**

Type: TFT, Tft Lcd
Display Size: 3.5 Inch
Size: 3.5"
Color: White
Viewing Angle: 300nits

Interface: RGB/CCIR656/601

Warranty: 1 Year
Resolution: 320X240
Viewing Direction: 12' O Clock
Active Area: 70.08 X 52.56
Driver IC: Novatek NT39016D

#### **Product Description**

Product: TFT 3.5 " inch Module, 3.5" TN TFT LCD Modules with 320X240 dots

| Part Number            | TM035KDH03        |
|------------------------|-------------------|
| Resolution             | 320x 3(RGB) x 240 |
| Size                   | 3.5 inches        |
| Aspect ratio           | 4:3               |
| Module size            | 76.9*63.9*3.15    |
| Active area            | 70.08x 52.56      |
| Viewing angle          | 40/60/60/60       |
| Operating temperatures | -20 to 60         |
| Storage temperature    | -30 to 70         |
| Brightness             | 300cd/m2          |
| Driver IC              | NT39016D          |
| Interface              | RGB/CCIR656/601   |