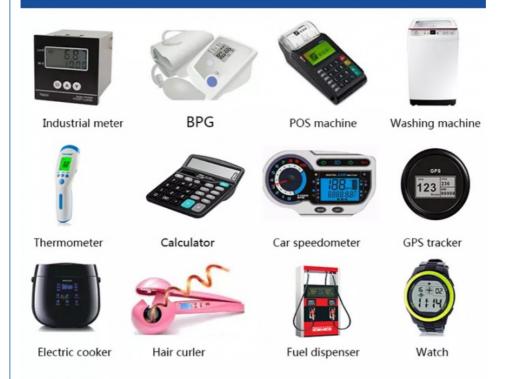

# Company Products Main Application

Application: Industrial Control/ Home Automation / digital photo frame / Automotive display /portable DVD player / POS Machine, Car navigation, Robot, Medical device, Phone and so on;