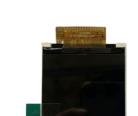

# **Product Specification**

· Viewing Direction:

Display Size: 2.4 Inch
Type: LCD Panel
Color: White
Viewing Angle: 220nits
Interface: SPI/MCU
Contrast Ratio: 500:1
Resolution: 320x240

• Active Area: 46.75(H)\*35.06(V)

• Driver IC: ILI9341

Port: Yantian; SheKou

• Highlight: spi tft lcd panel, spi small tft lcd display,

12' Oclock

mcu tft lcd panel

#### **Product Description**

Product: TFT 2.4 " inch Module, 2.4" IPS TFT LCD Modules with 240x320 dots

Model NO. ZH024TC22023

Usage Home Appliance, GPS, Door Bell, Auto Device, Medical Device, Industrial Design

 LCD Drive Mode
 Static Drive LCD Module

 Resolution
 240(RGB)×320

 Assy Type
 Cog+FPC+BI

 Driver
 ILI9341

Interface System parallel interface

Contrast Ration 500:1 NTSC 65% Luminance 220 cd/m2 Operating Temperature -20~70 -30~80 Storage Temperature Trademark ZhuoHong Specification ZH024TC22023 Origin China HS Code 9013803010