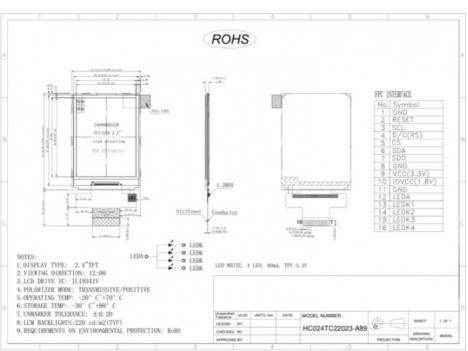

# **Product Specification**

· Viewing Direction:

Display Size: 2.4 Inch
Type: LCD Panel
Color: White
Viewing Angle: 220nits
Interface: SPI/MCU
Contrast Ratio: 500:1
Resolution: 320x240

• Active Area: 46.75(H)\*35.06(V)

• Driver IC: ILI9341

Port: Yantian; SheKou

• Highlight: spi tft lcd panel, spi small tft lcd display,

12' Oclock

mcu tft lcd panel

#### **Product Description**

Product: TFT 2.4 " inch Module, 2.4" IPS TFT LCD Modules with 240x320 dots

Model NO. ZH024TC22023

Usage Home Appliance, GPS, Door Bell, Auto Device, Medical Device, Industrial Design

 LCD Drive Mode
 Static Drive LCD Module

 Resolution
 240(RGB)×320

 Assy Type
 Cog+FPC+BI

 Driver
 ILI9341

Interface System parallel interface

Contrast Ration 500:1 NTSC 65% Luminance 220 cd/m2 Operating Temperature -20~70 -30~80 Storage Temperature Trademark ZhuoHong Specification ZH024TC22023 Origin China HS Code 9013803010