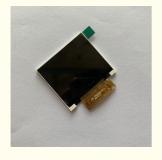

# **Product Specification**

· Viewing Direction:

Display Size: 2.4 Inch
Type: LCD Panel
Color: White
Viewing Angle: 220nits
Interface: SPI/MCU
Contrast Ratio: 500:1
Resolution: 320x240

• Active Area: 46.75(H)\*35.06(V)

• Driver IC: ILI9341

Port: Yantian; SheKou

• Highlight: spi tft lcd panel, spi small tft lcd display,

12' Oclock

mcu tft lcd panel

#### **Product Description**

Product: TFT 2.4 " inch Module, 2.4" IPS TFT LCD Modules with 240x320 dots

Model NO. ZH024TC22023

Usage Home Appliance, GPS, Door Bell, Auto Device, Medical Device, Industrial Design

 LCD Drive Mode
 Static Drive LCD Module

 Resolution
 240(RGB)×320

 Assy Type
 Cog+FPC+BI

 Driver
 ILI9341

Interface System parallel interface

Contrast Ration 500:1 NTSC 65% Luminance 220 cd/m2 Operating Temperature -20~70 -30~80 Storage Temperature Trademark ZhuoHong Specification ZH024TC22023 Origin China HS Code 9013803010