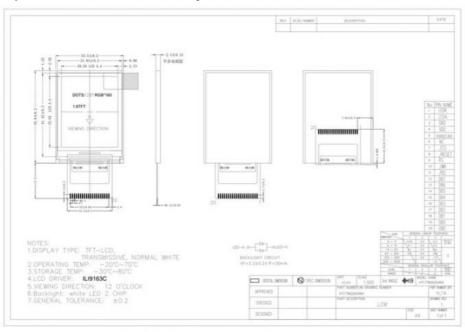

## **Product Specification**

. Display Size: 1.77 Inch • Type: LCD Panel 1.77" Size: White · Color: · Viewing Angle: 220nits SPI • Interface: 500:1 Contrast Ratio: Resolution: 128x160 • Viewing Direction: 6 O' Clock

Driver IC: ST7735/ILI9163CPort: Yantian; SheKou

• Highlight: spi tft lcd panel, spi tft lcd display,

1 Year

white tft lcd panel

#### **Product Description**

| LCD Name                            | Cheap small 1.77 inch color screen module 128x160 tft lcd display with ST7735 |                       |                        |
|-------------------------------------|-------------------------------------------------------------------------------|-----------------------|------------------------|
| LCD Size                            | 1.77 inch tft lcd display                                                     | Resolution            | 128 x3 RGB x 160 pixel |
| Aspect Radio                        | 4:5                                                                           | Viewing Direction     | 6 O'clock              |
| Outline Dimension                   | 33.5 x45.8 x 2.3mm                                                            | Active Area(HxV mm)   | 28.03 x 35.04mm        |
| Contrast Ratio                      | 500                                                                           | Luminance(cd/m2)      | 220cd/m2               |
| LEDS (Serial/Parallel)              | 2S                                                                            | Interface             | 13PIN/14PIN/20PIN SPI  |
| Backlight Supply<br>Current/Voltage | 30mA 3.2V                                                                     | Operating Temperature | -20~70                 |

- \* 1.77"(diagonal), 128 x3 RGB x 160 dots, 262k colors, Transmissive, TFT LCD module.
- \* Viewing Direction: 12 o'clock.
- \* Driving IC: ST7735S/ILI9163C
- \* bits data bus.
- \* Logic voltage: 2.8V (typ.).
- \* Without touch panel.
- \* If you can't find a suitable one, contact us to get a recommendation.