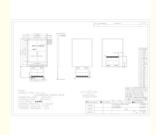

#### **Product Description**

| LCD Name                            | Cheap small 1.77 inch color screen module 128x160 tft lcd display with ST7735 |                       |                        |
|-------------------------------------|-------------------------------------------------------------------------------|-----------------------|------------------------|
| LCD Size                            | 1.77 inch tft lcd display                                                     | Resolution            | 128 x3 RGB x 160 pixel |
| Aspect Radio                        | 4:5                                                                           | Viewing Direction     | 6 O'clock              |
| Outline Dimension                   | 33.5 x45.8 x 2.3mm                                                            | Active Area(HxV mm)   | 28.03 x 35.04mm        |
| Contrast Ratio                      | 500                                                                           | Luminance(cd/m2)      | 220cd/m2               |
| LEDS (Serial/Parallel)              | 2S                                                                            | Interface             | 13PIN/14PIN/20PIN SPI  |
| Backlight Supply<br>Current/Voltage | 30mA 3.2V                                                                     | Operating Temperature | -20~70                 |