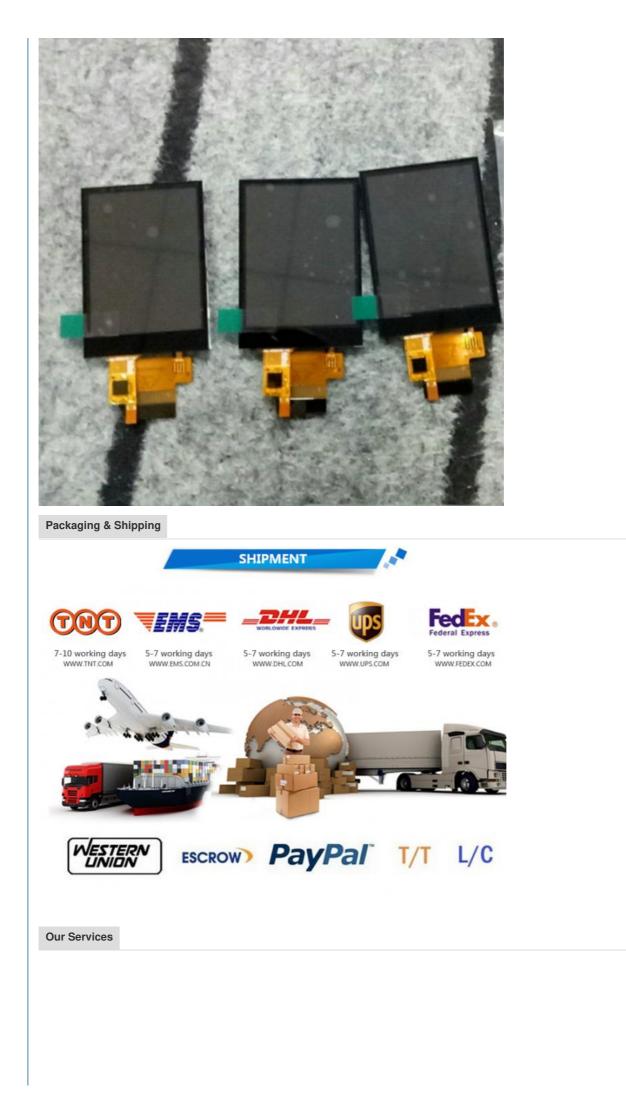

### More Images

#### Product Description

Product: TFT 2.4 " inch Module, 2.4" TN TFT LCD Modules with 240x320 dots

| Model NO.                          | ZH024TC22023                                                                   |
|------------------------------------|--------------------------------------------------------------------------------|
| Usage                              | Home Appliance, GPS, Door Bell, Auto Device, Medical Device, Industrial Design |
| Digital LCD Module Type            | Counting Module                                                                |
| Touch Screen Type                  | Capacitive, or customized                                                      |
| Туре                               | LCM                                                                            |
| Response Time                      | 1ms                                                                            |
| Viewing Angle                      | 6 O' Clock                                                                     |
| Display Technology                 | TFT                                                                            |
| DOT-Matrix Graphic LCD Module Type | Row/Column Control Type                                                        |
| LCD Drive Mode                     | Static Drive LCD Module                                                        |
| Resolution                         | 240(RGB)×320                                                                   |
| Assy Type                          | Cog+FPC+BI                                                                     |
| Driver                             | ILI9341V                                                                       |
| Interface                          | System parallel interface                                                      |
| Contrast Ration                    | 500:1                                                                          |
| NTSC                               | 65%                                                                            |
| Luminance                          | 220 cd/m2                                                                      |
| Operating Temperature              | -20~70                                                                         |
| Storage Temperature                | -30~80                                                                         |
| Trademark                          | ZhuoHong                                                                       |
| Specification                      | ZH024TC22023                                                                   |
| Origin                             | China                                                                          |
| HS Code                            | 9013803010                                                                     |