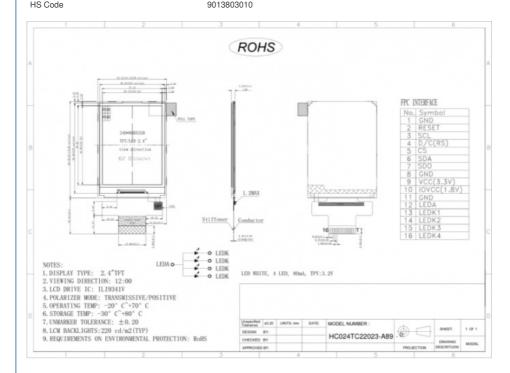

### **Product Specification**

| <ul> <li>Application:</li> </ul>       | Home Application                                                |
|----------------------------------------|-----------------------------------------------------------------|
| <ul> <li>Interface:</li> </ul>         | SPI, Mcu, SPI                                                   |
| • Туре:                                | Capacitive, LCD Panel+CTP                                       |
| • Size:                                | 2.4"                                                            |
| Color:                                 | White                                                           |
| <ul> <li>Viewing Angle:</li> </ul>     | 220nits                                                         |
| <ul> <li>Contrast Ratio:</li> </ul>    | 500:1                                                           |
| Resolution:                            | 240X320                                                         |
| <ul> <li>Viewing Direction:</li> </ul> | 6 O' Clock                                                      |
| • Warranty:                            | 1 Year                                                          |
| Touch Panel:                           | Capacitive Touch Panel                                          |
| Highlight:                             | tft lcd display 240x320, 240x320 tft l<br>220nits tft lcd panel |

#### Product Description

Product: TFT 2.4 " inch Module, 2.4" TN TFT LCD Modules with 240x320 dots

| Model NO.                          | ZH024TC22023                                                                   |
|------------------------------------|--------------------------------------------------------------------------------|
| Usage                              | Home Appliance, GPS, Door Bell, Auto Device, Medical Device, Industrial Design |
| Digital LCD Module Type            | Counting Module                                                                |
| Touch Screen Type                  | Capacitive, or customized                                                      |
| Туре                               | LCM                                                                            |
| Response Time                      | 1ms                                                                            |
| Viewing Angle                      | 6 O' Clock                                                                     |
| Display Technology                 | TFT                                                                            |
| DOT-Matrix Graphic LCD Module Type | Row/Column Control Type                                                        |
| LCD Drive Mode                     | Static Drive LCD Module                                                        |
| Resolution                         | 240(RGB)×320                                                                   |
| Assy Type                          | Cog+FPC+BI                                                                     |
| Driver                             | ILI9341V                                                                       |
| Interface                          | System parallel interface                                                      |
| Contrast Ration                    | 500:1                                                                          |
| NTSC                               | 65%                                                                            |
| Luminance                          | 220 cd/m2                                                                      |
| Operating Temperature              | -20~70                                                                         |
| Storage Temperature                | -30~80                                                                         |
| Trademark                          | ZhuoHong                                                                       |
| Specification                      | ZH024TC22023                                                                   |
| Origin                             | China                                                                          |
| HS Code                            | 9013803010                                                                     |