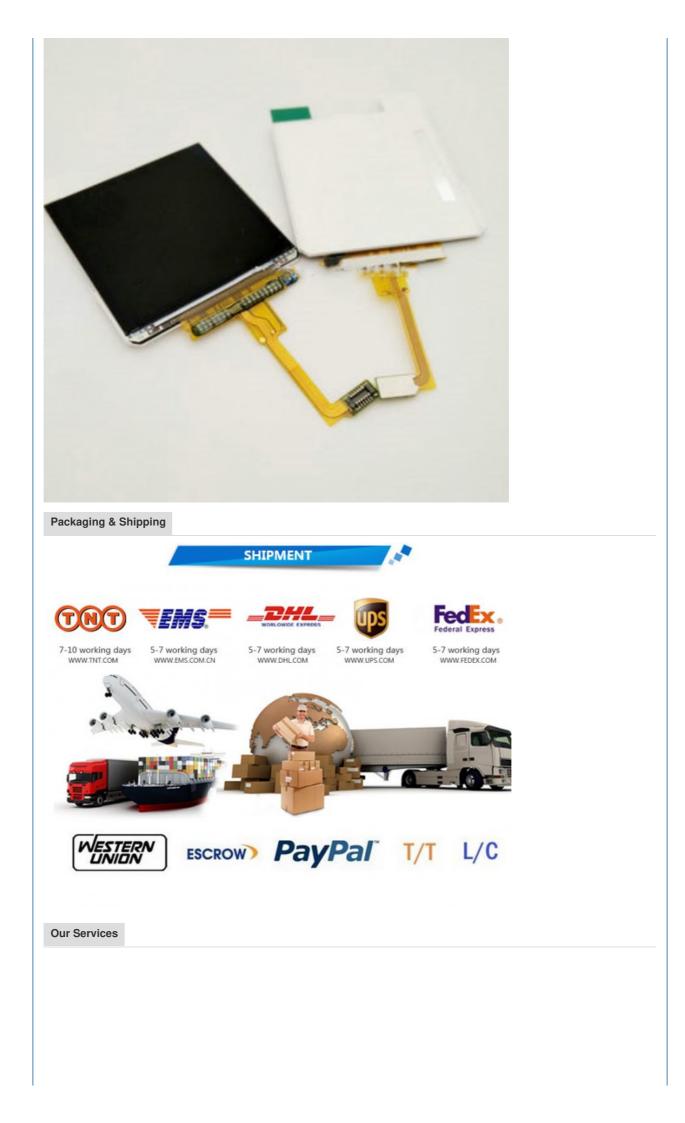

# TFT 1.54 " inch Module, 1.54" IPS TFT LCD Modules with 240x240 dots LH154Q01

# **Product Description**

Product: TFT 1.54 " inch Module, 1.54" IPS TFT LCD Modules with 240x240 dots

| Part Number                             | LH154Q01                        |
|-----------------------------------------|---------------------------------|
| Size                                    | 1.54 inch                       |
| LCD type                                | TFT, transmissive               |
| Resolution                              | 240 (horizontal)*240 (vertical) |
| Connect type                            | connector                       |
| Display specification pixel pitch (mm): | 0.1155 (H) x 0.1155 (V)         |
| Pixel configuration                     | RGB vertical stripe             |
| Display mode                            | normally black                  |
| Driver IC                               | ST7789V                         |
| Surface treatment                       | MCU 8-bit                       |
| Viewing direction                       | 12 O'clock                      |
| LCM (W x H x D) (mm):                   | 1.52(H)* 33.72(V)*1.35(D)       |
| Backlight:                              | LED B/L white                   |
| Active area                             | 27.72(H)*27.72(V)               |