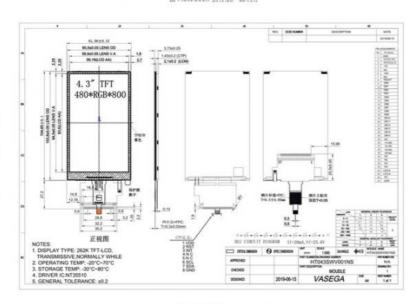

#### **Product Description**

Product: TFT 4.3 " inch Module, 4.3" IPS TFT LCD Modules with 480x800 dots

| Part Number            | ZH043SWV008NS                        |
|------------------------|--------------------------------------|
| Size                   | 4.3 inches                           |
| Resolution             | 480x 3(RGB) x 800                    |
| Aspect ratio           | 16:9                                 |
| Module size            | 61.56 x 104.65 x 2.1( with CTP 3.53) |
| Active area            | 56.16x 93.6                          |
| Viewing angle          | Free                                 |
| Operating temperatures | -20 to 70                            |
| Storage temperature    | -30 to 80                            |
| Brightness             | 200cd/m2                             |
| Interface              | MCU                                  |
| Driver IC              | NT35510                              |
| Touch Screen           | Capacitive touch screen              |
| Touch IC               | GT911                                |