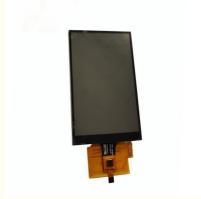

# High Resolution 480x800 4.3 inch TFT LCD with ILI9806 IPS and capacitive touch panel

#### **Product Description**

Product: TFT 4.3 " inch Module, 4.3" IPS TFT LCD Modules with 480x800 dots

| Part Number            | ZH043SWV008NS                        |
|------------------------|--------------------------------------|
| Size                   | 4.3 inches                           |
| Resolution             | 480x 3(RGB) x 800                    |
| Aspect ratio           | 16:9                                 |
| Module size            | 61.56 x 104.65 x 2.1( with CTP 3.53) |
| Active area            | 56.16x 93.6                          |
| Viewing angle          | Free                                 |
| Operating temperatures | -20 to 70                            |
| Storage temperature    | -30 to 80                            |
| Brightness             | 200cd/m2                             |
| Interface              | MCU                                  |
| Driver IC              | NT35510                              |
| Touch Screen           | Capacitive touch screen              |
| Touch IC               | GT911                                |