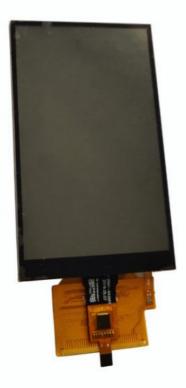

# High Resolution 480x800 4.3 inch TFT LCD with ILI9806 IPS and capacitive touch panel

#### **Product Specification**

Delivery Time:

• Payment Terms:

• Type: TFT, LCD Panel+CTP

Display Size: 4.3 InchSupplier Type: Manufacturer

Size: 4.3"
Color: Black
Viewing Angle: 200nits
Interface: MCU
Contrast Ratio: 16:9

• Touch Panel: Capacitive Touch Panel

Resolution: 480x800Viewing Direction: FreeWarranty: 1 Year

Highlight: high resolution tft lcd panel,

high resolution small tft lcd display,

touch panel tft lcd panel